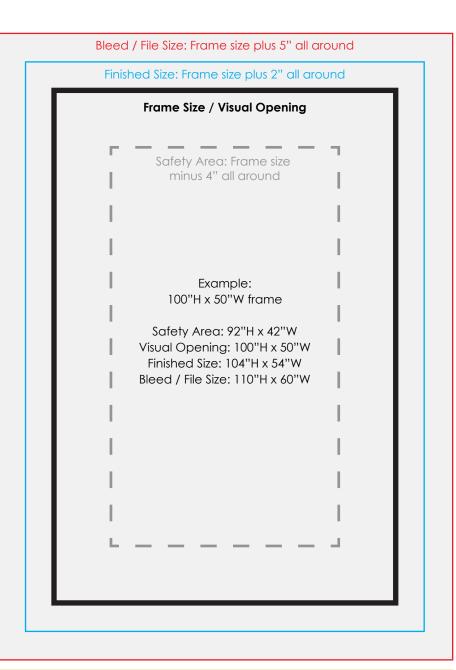

#### Frame Size/Visual Opening (black line) —

The visual area after installation is the same as the frame size.

#### Bleed/File Size (red line)

The total size of printed material is frame size + 5" of bleed on all sides. **DO NOT design any critical elements (text, logos, etc.) within the bleed area!** 

#### Finished Size (blue line)

The print is finished with bead sewn into pockets on all 4 sides, with the final size being frame + 2" all around.

#### Safety Area (dotted grey line) - — —

The safety margin for important text and images is frame size - 4" all around. This is just a suggestion, feel free to colour outside the lines with the awareness that whatever ends up outside this margin might get cut-off or distorted.